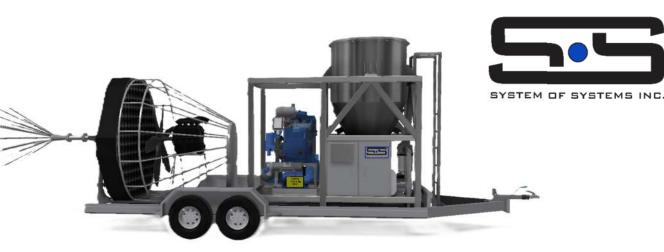

## **Portable Outdoor Blowing Sand & Dust Rig**

## **Features**

- ✤ Fully Welded Construction
- Customizable Levels of Automation
- ✤ Data Recording System
- Fluidization System
- Variable Speed Injection System
- \* Volumetric Concentration Measurement System
- \* Stainless Steel Conveying & Distribution Nozzles

## ENVIRONMENTAL TEST CHAMBERS

This Blowing Sand & Dust Test Rig will satisfy all test parameters and requirements for the **TOP 1-2-621 Outdoor Sand & Dust Testing** 